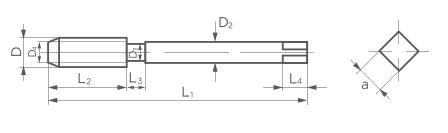

## D Nominal diameter

- D2 Shank diameter
- D3 Neck diameter
- D4 Point diameter
- D5 Minor diameter
- L1 Overall length
- L2 Thread length
- L3 Neck length
- L4 Square length
- P Pitch
- a Square
- m Land width
- n Flute width
- s Thread relief
- α Relief angle
- γ Rake angle
- α1 Thread angle