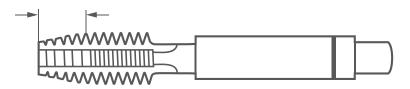

# Leads of Hand Taps, Sets of 2 pcs.

#### approx. 5 threads

**Nr. 1** Rougher, 5-6 Threads Lead

approx. 2 threads

**Nr. 2** Finisher, 2-3 Threads Lead

tlf: 75 14 49 99