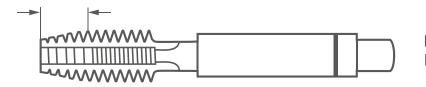

## Leads of Hand Taps, Sets of 3 pcs.

approx. 6 threads

**Nr. 1** Rougher, 6-8 Threads Lead

approx. 4 threads

**Nr. 2** Intermediate, 4-5 Threads Lead