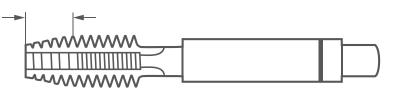

## Leads of Hand Taps, Sets of 3 pcs.

approx. 6 threads

**Nr. 1** Rougher, 6-8 Threads Lead

approx. 4 threads

**Nr. 2** Intermediate, 4-5 Threads Lead