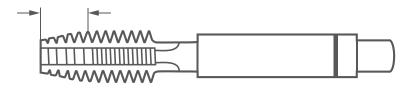

## Leads of Hand Taps, Sets of 3 pcs.

approx. 6 threads

**Nr. 1** Rougher, 6-8 Threads Lead

approx. 4 threads

**Nr. 2** Intermediate, 4-5 Threads Lead

#### approx. 2 threads

**Nr. 3** Finisher, 2-3 Threads Lead