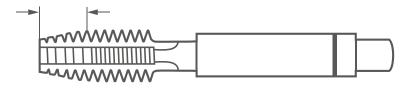

#### approx. 2 threads

**Nr. 3** Finisher, 2-3 Threads Lead

# Leads of Hand Taps, Sets of 2 pcs.

#### approx. 5 threads

**Nr. 1** Rougher, 5-6 Threads Lead

approx. 2 threads

**Nr. 2** Finisher, 2-3 Threads Lead

tlf: 75 14 49 99