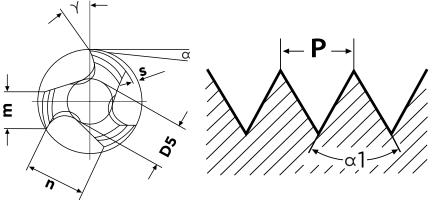

## D Nominal diameter

- D2 Shank diameter
- D3 Neck diameter
- D4 Point diameter
- D5 Minor diameter
- L1 Overall length
- L2 Thread length
- L3 Neck length
- L4 Square length
- P Pitch
- a Square
- m Land width
- n Flute width
- s Thread relief
- α Relief angle
- γ Rake angle
- α1 Thread angle